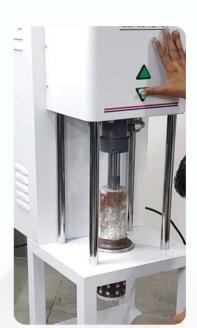

# CFIST REMOVER

Cast Remover is a devices to reduce the investment from the Casting Flask after the casting process. Powerful Hydraulic Piston pushes the casting away from the flask leaving the flask cylinder untouched.

#### **POWERFUL PUSH**

A Hydraulic Pusher, pushes the High Dense Casting from the flask

#### **INCREASES THE FLASK LIFE**

No hammering is required to empty the casting tree from the flask casing