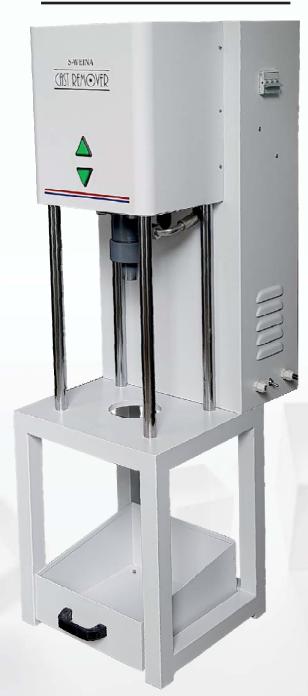

# CFIST REMOVER

Cast Remover is a devices to reduce the investment from the Casting Flask after the casting process. Powerful Hydraulic Piston pushes the casting away from the flask leaving the flask cylinder untouched.

#### **POWERFUL PUSH**

A Hydraulic Pusher, pushes the High Dense Casting from the flask

#### **INCREASES THE FLASK LIFE**

No hammering is required to empty the casting tree from the flask casing

#### **FLASK TYPE-ALL ROUNDER**

Flask with Flange & Without Flange can be used